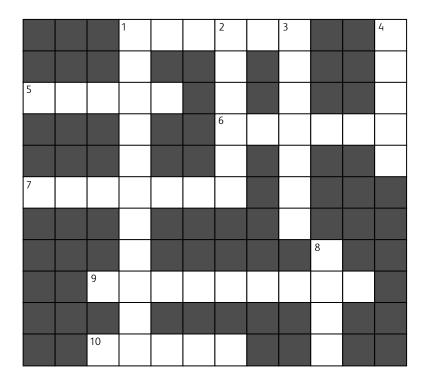

## Across

- What is the surname of the person who invented the light bulb (6 letters)
- 5) What colour, other than yellow, is the earth wire in a plug? (5 letters)
- 6) What electric appliance do you use to boil water? (6 letters)
- 7) What is the word for the flow of electric charge through a conductor? (7 letters)
- 9) What do you use to make a lamp or light fitting light up? (2 words: 5 and 4 letters)
- 10) What is a tall metal structure called that carries power lines overland? (5 letters)

## Down

- 1) What type of energy do you use to make electric appliances work? (11 letters)
- 2) What do you plug an electric appliance into to make it work? (6 letters)
- 3) Which wire is coloured blue in a plug? (7 letters)
- 4) Hydroelectric power is generated from which natural liquid? (5 letters)
- 8) What device is attached to an electric appliance to make it work? (4 letters)