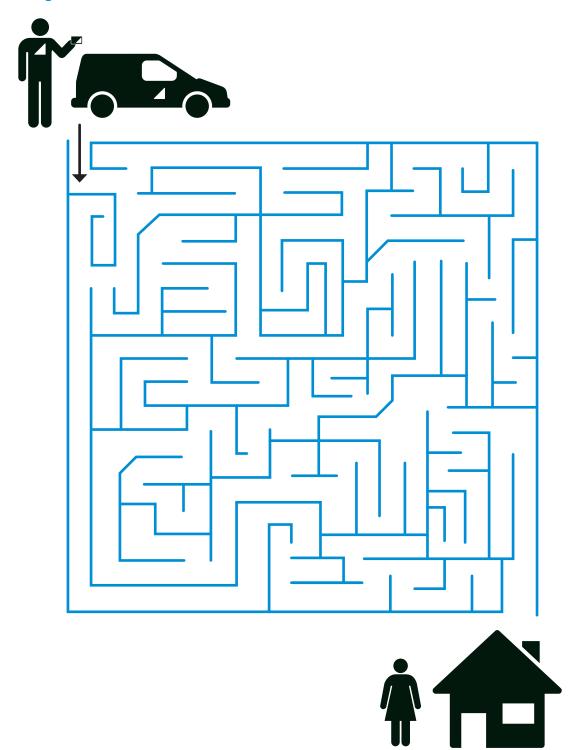

## How many Gas Safe Register logos can you see in this picture?

Join up the dots and colour in the picture. You can cut this page out and keep it.

Help the Gas Safe registered engineer find his way through the maze so he can fix Mrs Smith's boiler.