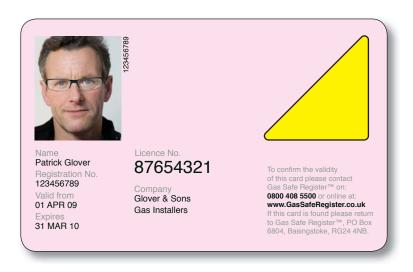

## There are five differences between these two ID cards. Can you spot what they are?

Always remember to check that the gas engineer has a Gas Safe Register ID card when he comes to fix your cooker or boiler.