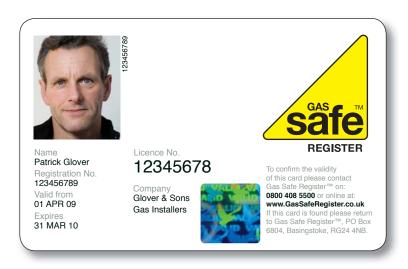

## There are five differences between these two ID cards. Can you spot what they are?

Always remember to check that the gas engineer has a Gas Safe Register ID card when he comes to fix your cooker or boiler.