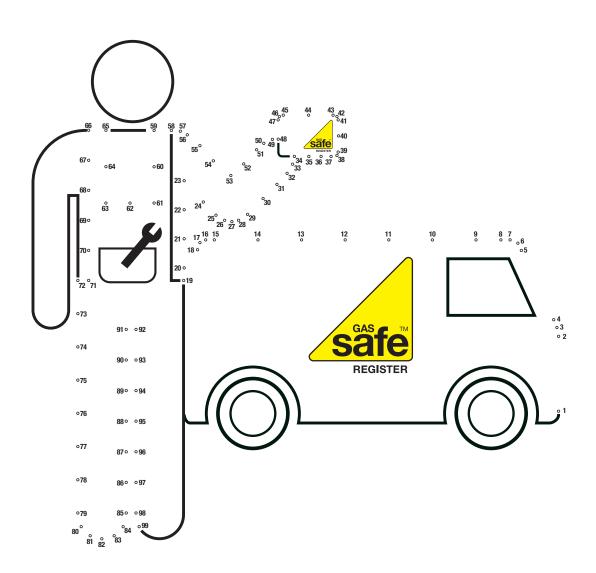

## How many Gas Safe Register logos can you see in this picture?

Join up the dots and colour in the picture. You can cut this page out and keep it.

Help the Gas Safe registered engineer find his way through the maze so he can fix Mrs Smith's boiler.